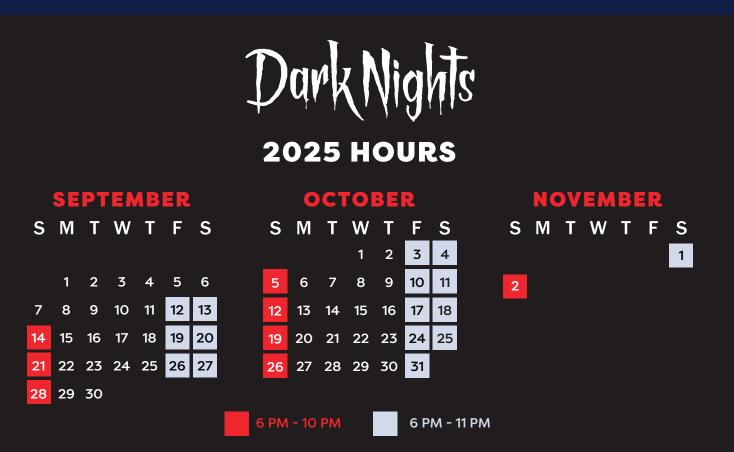

# HERSHEYPARK<sup>®</sup> HALLOWEEN

### **2025 HOURS**

Treatville is available until 8:30 PM and all rides close at the end of Hersheypark Halloween<sup>™</sup>. Dark Nights<sup>™</sup> is included with a Hersheypark Halloween ticket.

\*Weather permitting. Operational hours, policies, prices, rides, entertainment, and attractions are subject to change without notice. Sorry, no refunds. Operating hours for other Hershey attractions may vary from Hersheypark® hours. Hersheypark one-price admission includes all rides, entertainment, Dark Nights Haunted Houses and Scare Zones, and same day visit to ZooAmerica® North American Wildlife Park when entered from within Hersheypark. Hersheypark is cashless.